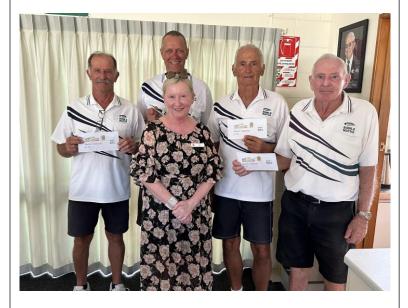

## News of the Week

Ma

Wednesday & Thursday, 12<sup>th</sup> & 13<sup>th</sup> March Sponsored by Rymans Division 2 – 2<sup>nd</sup> Place – Brian Ellett (2), Stu Owen (Lead) Barry Bettelheim (Bowls Tga South) and Don Malpas

Division 2 Winners – Ken Kennedy (3) Joep Smeele (2) Royce Whitaker (Lead) Peter Keaney (Skip) Bowls Matua

rice, Mike Hammon (Skip) Andy McCorkindil (Bowls Mount Maunganui)

Division One – Runner-up – Kevin Whitworth (3) Kevin Mahon (2) Tom Chase (Lead) Robin Pierce -Katikati