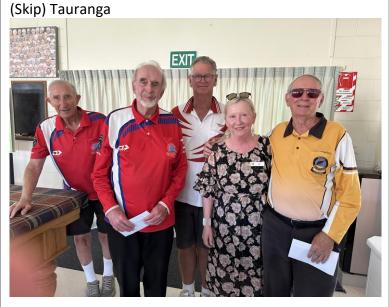

Division 2 Winners – Ken Kennedy (3) Joep Smeele (2) Royce Whitaker (Lead) Peter Keaney (Skip) Bowls Matua

rice, Mike Hammon (Skip) Andy McCorkindil (Bowls Mount Maunganui)

Division One – Runner-up – Kevin Whitworth (3) Kevin Mahon (2) Tom Chase (Lead) Robin Pierce -Katikati