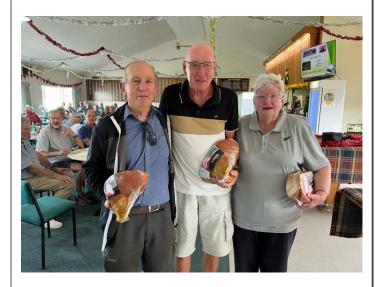

# Results from the past week ~ -

1<sup>st</sup> December - Friday – Club Hams Box Drawn Triples sponsored by

1<sup>st</sup> Grant Turner, Jean Morris, George Stewart

2<sup>nd</sup> Athol Kenyon, Lynne Taylor, Denis Toovey

3<sup>rd</sup> Alan Gordon, Pat Bryant, John Redshaw

4<sup>th</sup> Trevor Hinton, Gloria MacGibbon, Ray Hogan

5<sup>th</sup> Peter Keaney, Noelene Schmidt, Geoff Bird

6<sup>th</sup> Murray Bruning, Jim Miller, Peter Dunmore