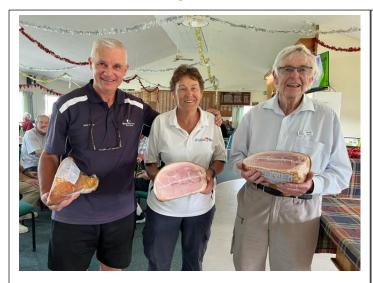

# Results from the past week ~ -

1<sup>st</sup> December - Friday – Club Hams Box Drawn Triples sponsored by

1<sup>st</sup> Grant Turner, Jean Morris, George Stewart

2<sup>nd</sup> Athol Kenyon, Lynne Taylor, Denis Toovey