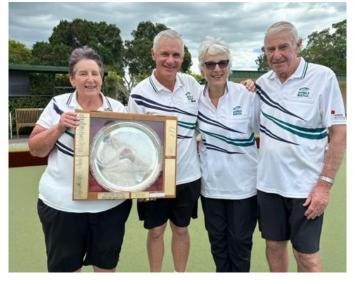

## **Championship Mixed Pairs**

17 teams entered the Championship Mixed Pairs with section play being played on Saturday 14<sup>th</sup> January. 3 wins out of 4 games were required to qualify for Post Section play on Sunday 15<sup>th</sup> January.

Six teams obtained there 3 wins or more to qualify **Round 1** 

Jean Morris & Peter Hagan (s) beat Helen Wreaks & Ken Boyle (s)

Gavin Holford & Annette Holford (s) beat Pay Nicholas and Pat Gillon (s)

#### Round 2

Grant Turner & Carol Hubert (s) beat Gloria MacGibbon & Harry Burggraaf (s)

Gavin & Annette Holford beat Jean Morris & Peter Hagan

#### Final

Grant Turner & Carol Hubert beat Annette & Gavin Holford