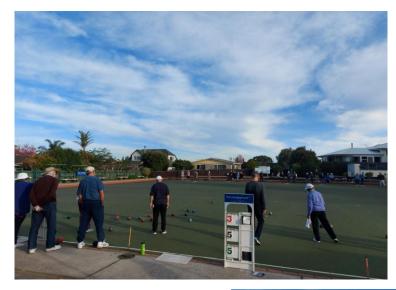

What lovely fine day it was for Friday Progressive Triples

## News of the Week

8<sup>th</sup> August 2022

These photos were taken late Friday 5<sup>th</sup> August 2022