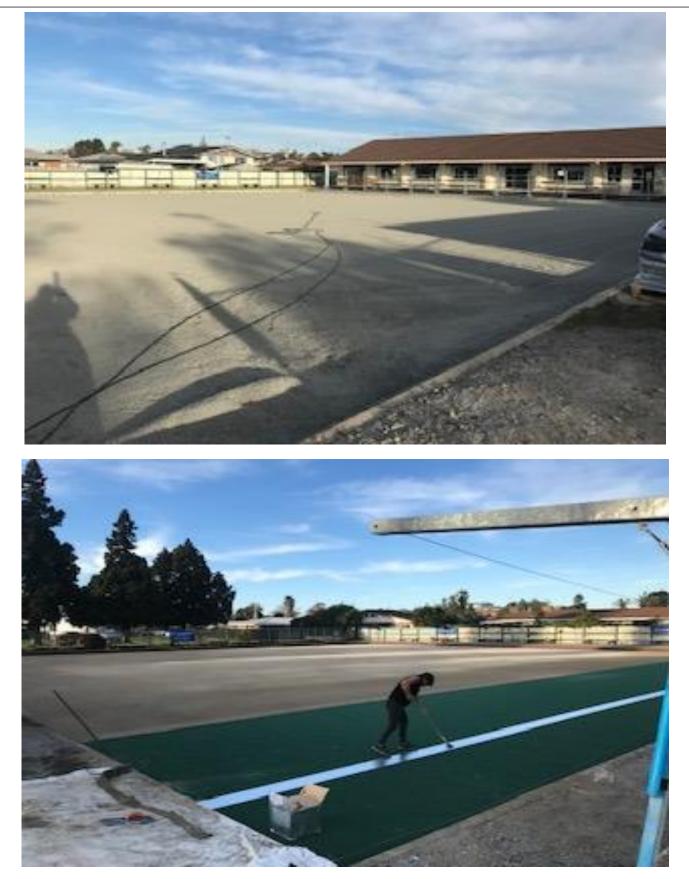

## News of the Week

8<sup>th</sup> August 2022

These photos were taken late Friday 5<sup>th</sup> August 2022