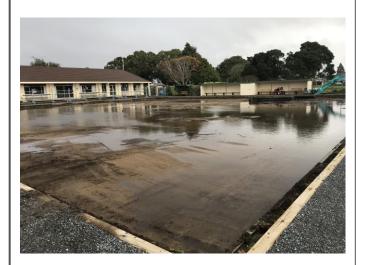

**8**<sup>th</sup> July - Friday Progressive Triples No play

10<sup>th</sup> August – Wednesday – Optional Triples

16<sup>th</sup> August – Tuesday – Papamoa – Optional Triples

Friday should have been "Mud Wrestling" Day