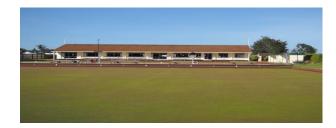

#### **Current Status of Bookings**

Our clubrooms and greens are available for hire most days of the week. But we need to know a specific date so we can see if it clashes with a bowls event commitment. It is possible to co-exist with a club event because our members play bowls on grass greens 1 and 2. Our synthetic green 3 area is retained exclusively for our guests. In most cases we find a way to share the clubhouse facilities.

#### Facilities (log onto Facebook Bowls Matua or www.bowlsmatua.org.nz - to see our facilities)

In our main clubhouse, we have 25 tables which have six chairs per table. This allows a spacious area for your guests to enjoy and dance.