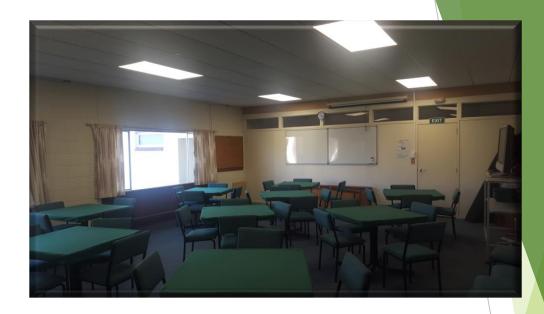

#### Facilities (log onto Facebook Bowls Matua or www.bowlsmatua.org.nz - to see our facilities)

In our main clubhouse, we have 25 tables which have six chairs per table. This allows a spacious area for your guests to enjoy and dance.

You can set out the clubrooms in any way you desire and decorate as you wish. You can move tables to suit your functions requirements. This can be done in the preceding day or night, depending on what is happening with our member events. Some clients store the tables they do not use in the legacy room.