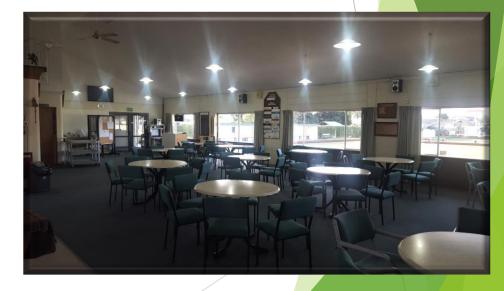

#### Facilities (log onto Facebook Bowls Matua or www.bowlsmatua.org.nz - to see our facilities)

In our main clubhouse, we have 25 tables which have six chairs per table. This allows a spacious area for your guests to enjoy and dance.

You can set out the clubrooms in any way you desire and decorate as you wish. You can move tables to suit your functions requirements. This can be done in the preceding day or night, depending on what is happening with our member events. Some clients store the tables they do not use in the legacy room.