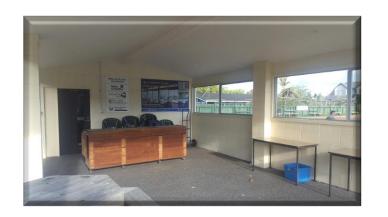

#### Facilities (log onto Facebook Bowls Matua or www.bowlsmatua.org.nz - to see our facilities)

In our main clubhouse, we have 25 tables which have six chairs per table. This allows a spacious area for your guests to enjoy and dance.

You can set out the clubrooms in any way you desire and decorate as you wish. You can move tables to suit your functions requirements. This can be done in the preceding day or night, depending on what is happening with our member events. Some clients store the tables they do not use in the legacy room.