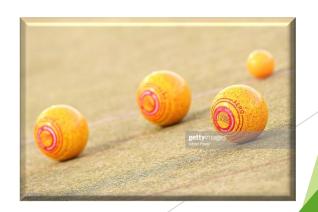

We have a big outside undercover BBQ area and table and chairs and a good space to erect an awning or gazebo. The BBQ hire is \$20 and guests are responsible for cleaning it after use.

Our guests play bowls on an artificial green which means if it rains, it recovers very fast. Children are welcome but must be supervised and are not permitted to play on Greens 2 and 3 or the greens closest to Levers Road.