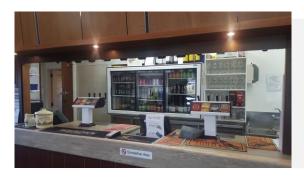

#### Charges and Prices (Exclusive of GST)

Our hire charges are based on an hourly rate for the clubroom and/or the Legacy room, plus \$50 for the kitchen, or \$20 per the Bar B Que. \$10 per person playing bowls (which includes bowls sets that we provide plus bowls instruction) and use of a very good licenced bar.

#### Facilities (log onto Facebook Bowls Matua or www.bowlsmatua.org.nz - to see our facilities)

In our main clubhouse, we have 25 tables which have six chairs per table. This allows a spacious area for your guests to enjoy and dance.