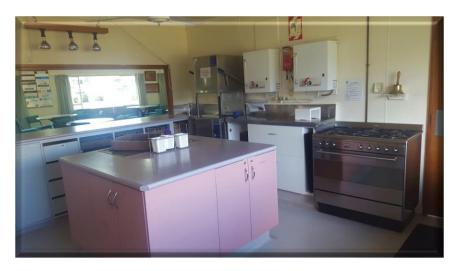

- We have smaller (our Legacy room) room for hire which can be used for smaller groups up to 50 standing and sitting. If a table meal is required, the room accommodates five tables and 5 seats per table so upwards of 30 people.
- Guests are permitted to take their drinks to the playing green. We allow only flat holed shoes and bare feet. Guests are advising to wear a sunhat and use sunscreen.
- Catering
- We prefer our clients to self-cater and have a fully equipped kitchen with oven, commercial dishwasher, fridge, cutlery, plates, bowls, and warmers. We have a commercial urn and two hot water units.
- Parking/Access
- We have excellent parking facilities for up to 100 cars and we can allow cars to access the club through a rear gate to unload heavy items. We can reserve car parks closer to the clubhouse entry for your guests. Just let us know how many reserved spaces you require.
- ▶ I have attached our current bar prices for private functions
- Music/Sound
- We have a good sound system and microphone. This allows also you to use an IPAD/Mobile phone or Android. You are able to set up your own sound/music with your own music arrangements and that can include a live band.
- We have a policy on noise levels which we can take you through. Some guests place their own speaker near where bowls are played. We can set up your IPAD/android to play your own playlists. We have 3 CD player as well
- Toilets
- Our toilets are large and we have a disabled toilet. We ask our clients to be responsible for cleaning up afterwards under our guidance and leaving the club the same way they found it. We may ask for a cleaning deposit bond of \$100.00 which is netted off from your invoice.